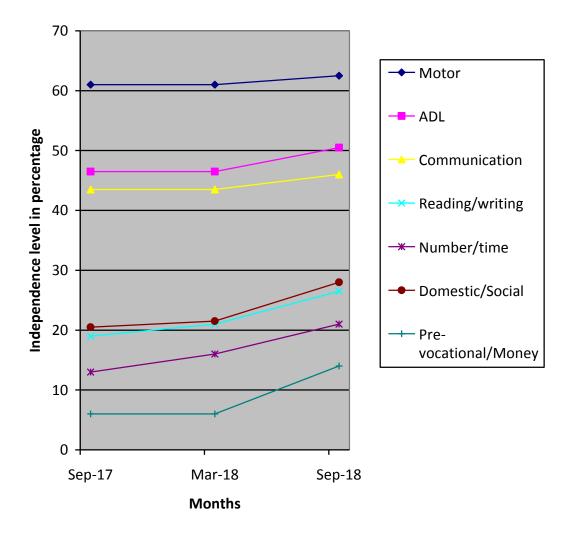

## **Medical Report**

| Height/ Weight                            |                  | Current Report                                                                                                                        |   | Previous Report                       |                        | Initial stage report         |                 |  |  |
|-------------------------------------------|------------------|---------------------------------------------------------------------------------------------------------------------------------------|---|---------------------------------------|------------------------|------------------------------|-----------------|--|--|
|                                           |                  | L08Cm/15Kg                                                                                                                            |   | 108Cm/16Kg                            |                        | 107Cm/14Kg                   |                 |  |  |
| Exercises Giv                             | ren              | n Appli                                                                                                                               |   | ances Given                           |                        | Physical Progress            |                 |  |  |
| Yoga Trainin                              | g                | Nil                                                                                                                                   |   |                                       | Physically Normal.     |                              |                 |  |  |
| Class (*)                                 | Primary          |                                                                                                                                       |   |                                       | T Try oreally Trottman |                              |                 |  |  |
| Report Period                             | Mar 201          | Mar 2018 to Sep 2018                                                                                                                  |   |                                       |                        |                              |                 |  |  |
| Severity of<br>Intellectual<br>Disability |                  | Moderate Intellectual disability                                                                                                      |   |                                       |                        |                              |                 |  |  |
| Assessment                                |                  |                                                                                                                                       |   | Sep 2017<br>(Initial<br>Assessment**) |                        | 8                            | Sep 2018<br>(%) |  |  |
| (** - % represents assessment             | 1.Motor          | 1.Motor Activities                                                                                                                    |   | 61                                    |                        |                              | 62.5            |  |  |
| based on normal development of 100%       |                  | 2.Activities of Daily<br>Living                                                                                                       |   | 46.5                                  |                        | ;                            | 50.5            |  |  |
|                                           | 3.Comm           | 3.Communication                                                                                                                       |   | 43.5                                  |                        | j                            | 46              |  |  |
|                                           | 4.Readii         | 4.Reading/ Writing                                                                                                                    |   | 19                                    |                        |                              | 26.5            |  |  |
|                                           | 5.Numb           | 5.Number/ Time                                                                                                                        |   | 13                                    |                        |                              | 21              |  |  |
|                                           | 6.Dome<br>Skills | 6.Domestic / Social<br>Skills                                                                                                         |   | 20.5                                  |                        | j                            | 28              |  |  |
|                                           |                  | 7.Pre Vocational /<br>Money Concept                                                                                                   |   | 6                                     |                        |                              | 14              |  |  |
| Extra-Curricular / Participation          | Nature o         | of Program                                                                                                                            |   | No. of program participation          |                        | Prizes /<br>Recognitions won |                 |  |  |
| •                                         | Cultural         |                                                                                                                                       |   | -                                     |                        | -                            |                 |  |  |
|                                           | Sports           |                                                                                                                                       | - |                                       | -                      |                              |                 |  |  |
|                                           | Drawing          | Drawing                                                                                                                               |   |                                       | -                      |                              | -               |  |  |
| Progress Report                           | -                | Since joining, she has improved 5.57% on average out of seven areas in period of 12 months based on BASIC-MR Scale provided by NIMH.  |   |                                       |                        |                              |                 |  |  |
| Comments                                  | • E              | At present we are teaching  Brush teeth.  Button on own clothing.  Recognize his / her own name.  Discriminate between less and more. |   |                                       |                        |                              |                 |  |  |